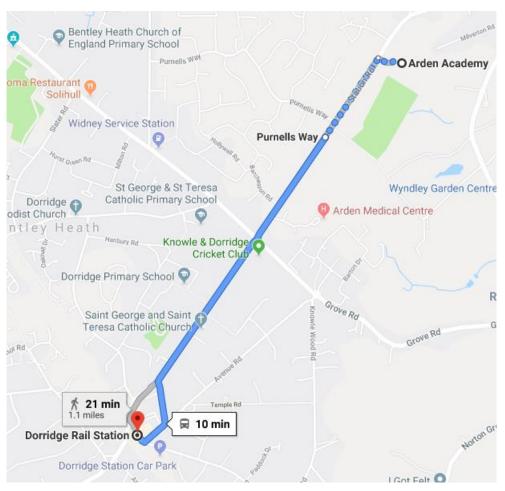

# ARDEN

Arden Academy encourages "active travel". Why not consider getting the train to/from our School. Our nearest train station is Dorridge which is a 21 minute walk (1.1 miles)